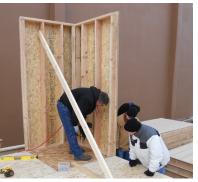

## Featuring The Exclusive SBS Modular Wall Panel System

- Pre-Assembled sections, Portable and Expandable Design
- 2 x 6 construction with 16" O.C.
- 2 styles of panels available

Build it in a weekend with the minimal amount of tools by having a complete package of pre-cut floor joists, heavy-duty trusses and pre-built wall panels. Ready for your choice of roofing, windows and door.