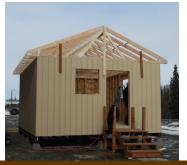

## 16' x 20' SBS Caribou Hut

A fast, affordable and easy way to add a shed, cabin or storage building to your property.

## Featuring The Exclusive SBS Modular Wall Panel System

- Pre-Assembled sections, Portable and Expandable Design
- 2 x 6 construction with 16" O.C.
- 2 styles of panels available

Build it in a weekend with the minimal amount of tools by having a complete package of pre-cut floor joists, heavy-duty trusses and pre-built wall panels. Ready for your choice of roofing, windows and door.