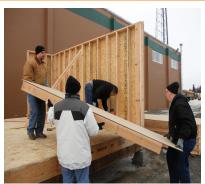

## Featuring The Exclusive SBS Modular Wall Panel System

- Pre-Assembled sections, Portable and Expandable Design
- 2 x 6 construction with 16" O.C.
- 2 styles of panels available

Build it in a weekend with the minimal amount of tools by having a complete package of pre-cut floor joists, heavy-duty trusses and pre-built wall panels. Ready for your choice of roofing, windows and door.