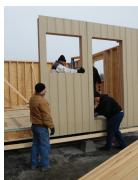

## Featuring The Exclusive SBS Modular Wall Panel System

- Pre-Assembled sections, Portable and Expandable Design
- 2 x 6 construction with 16" O.C.
- 2 styles of panels available

Build it in a weekend with the minimal amount of tools by having a complete package of pre-cut floor joists, heavy-duty trusses and pre-built wall panels. Ready for your choice of roofing, windows and door.