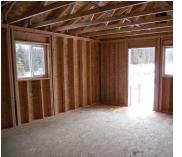

## Featuring The Exclusive SBS Modular Wall Panel System

- Pre-Assembled sections, Portable and Expandable Design
- 2 x 6 construction with 16" O.C.
- 2 styles of panels available

Build it in a weekend with the minimal amount of tools by having a complete package of pre-cut floor joists, heavy-duty trusses and pre-built wall panels. Ready for your choice of roofing, windows and door.