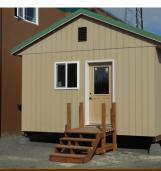

## 16' x 20' SBS Caribou Hut

A fast, affordable and easy way to add a shed, cabin or storage building to your property.

## Featuring The Exclusive SBS Modular Wall Panel System

- Pre-Assembled sections, Portable and Expandable Design
- 2 x 6 construction with 16" O.C.
- 2 styles of panels available

Build it in a weekend with the minimal amount of tools by having a complete package of pre-cut floor joists, heavy-duty trusses and pre-built wall panels. Ready for your choice of roofing, windows and door.