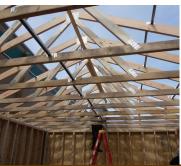

## Featuring The Exclusive SBS Modular Wall Panel System

- Pre-Assembled sections, Portable and Expandable Design
- 2 x 6 construction with 16" O.C.
- 2 styles of panels available

Build it in a weekend with the minimal amount of tools by having a complete package of pre-cut floor joists, heavy-duty trusses and pre-built wall panels. Ready for your choice of roofing, windows and door.