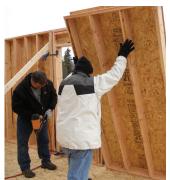

## Featuring The Exclusive SBS Modular Wall Panel System

- Pre-Assembled sections, Portable and Expandable Design
- 2 x 6 construction with 16" O.C.
- 2 styles of panels available

Build it in a weekend with the minimal amount of tools by having a complete package of pre-cut floor joists, heavy-duty trusses and pre-built wall panels. Ready for your choice of roofing, windows and door.